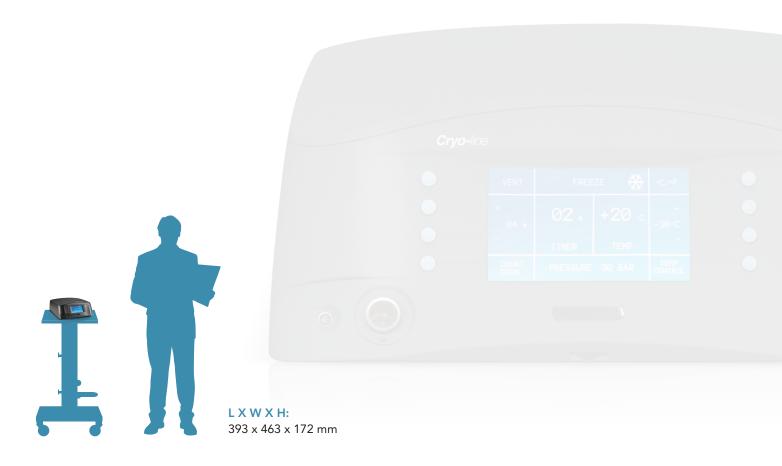

#### Straightforward Interface:

- Easy to read LCD screen
- User friendly keyboards

#### **Controllable Parameters:**

- Application temperature control (-60°C to -25°C step 5°C)
- Application time control (1 s 60 s)

#### **Operating Features:**

- Monitored probe temperature
- Automatic console pneumatic test
- Self initiated cryoprobe purge cycle