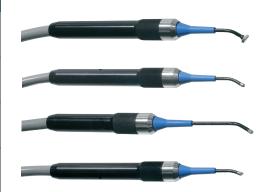

#### **Treatment Options:**

• Suitable range of probes

EASY TO READ LCD SCREEN USER FRIENDLY KEYBOARDS

#### CRYOPROBES

| Description                           | SKU #  |  |
|---------------------------------------|--------|--|
| Cryoprobe for Retina, "T" Shaped      | 133004 |  |
| Cryoprobe for Retina, Ball            | 133002 |  |
| Cryoprobe for Retina, "Bonnet" 133005 |        |  |
| Cryoprobe for Glaucoma                | 133006 |  |