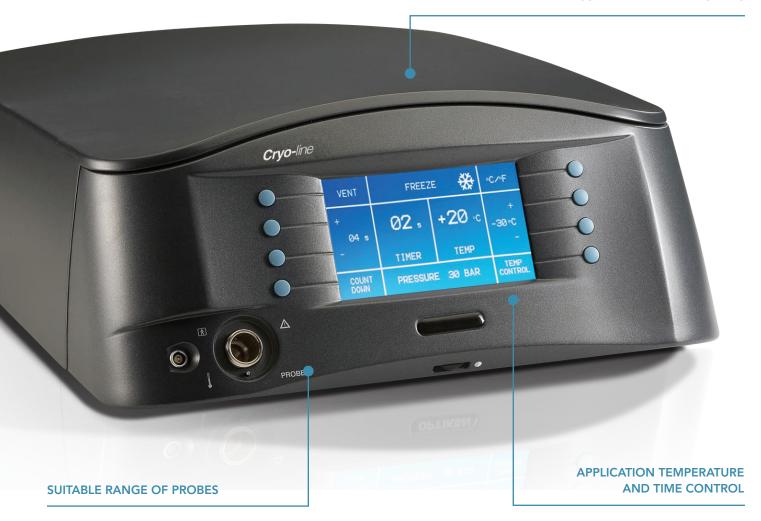

#### Straightforward Interface:

- Easy to read LCD screen
- User friendly keyboards

#### **Controllable Parameters:**

- Application temperature control (-60°C to -25°C step 5°C)
- Application time control (1 s 60 s)

#### **Operating Features:**

- Monitored probe temperature
- Automatic console pneumatic test
- Self initiated cryoprobe purge cycle

#### **Treatment Options:**

• Suitable range of probes

EASY TO READ LCD SCREEN USER FRIENDLY KEYBOARDS