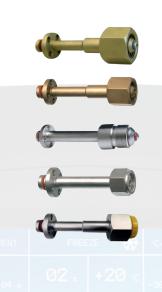

#### **GAS CYLINDER ADAPTERS**

| Description                                                          | SKU #  |  |
|----------------------------------------------------------------------|--------|--|
| Gas Cylinder Adapter for Carbon Dioxide (ISO5145 Standard)           | 132009 |  |
| CO <sub>2</sub> Cylinder Adapter (Chinese Standard)                  | 132006 |  |
| Gas Cylinder Adapter for Nitrous Oxide (French Standard)             | 132010 |  |
| Gas Cylinder Adapter for Nitrous Oxide $\rm N_2O$ (ISO5145 Standard) | 132008 |  |
| CO <sub>2</sub> Cylinder Adapter DIN 477 N.6 (German Standard)       | 132012 |  |