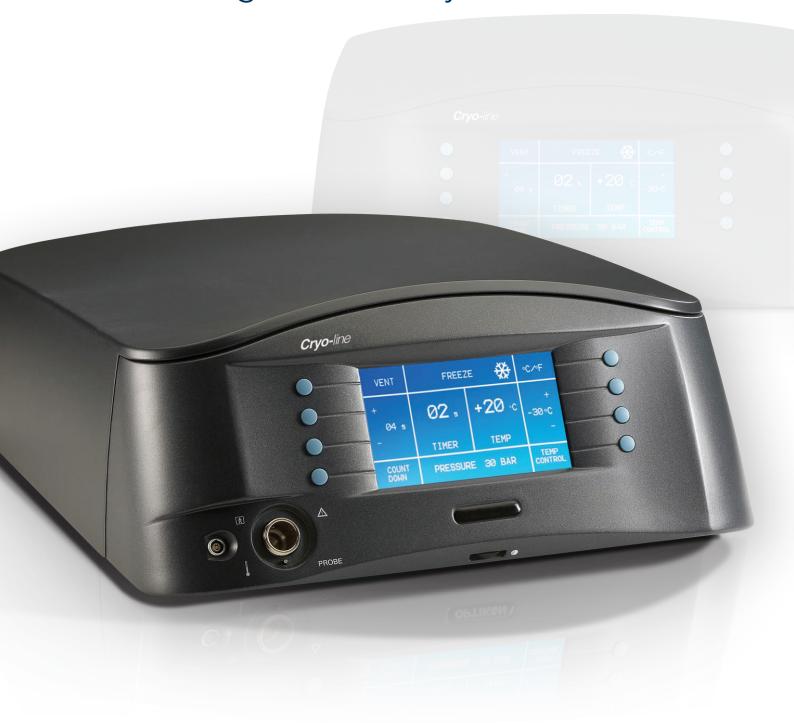

#### Straightforward Interface:

- Easy to read LCD screen
- User friendly keyboards

#### **Controllable Parameters:**

- Application temperature control (-60°C to -25°C step 5°C)
- Application time control (1 s 60 s)

#### **Operating Features:**

- Monitored probe temperature
- Automatic console pneumatic test
- Self initiated cryoprobe purge cycle

#### **Treatment Options:**

• Suitable range of probes

EASY TO READ LCD SCREEN USER FRIENDLY KEYBOARDS